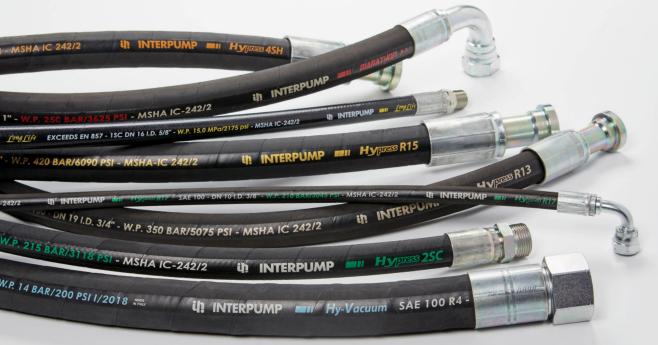

## HYDRAULIC HOSE AND FITTINGS

## Information sheet

Our complete line of hose (braided, spiral, and large bore) and fittings (one-piece and two-piece) are **Built to INTERconnect** for better performance.

- Over 30 years of experience in manufacturing fluid conveyance
- Same day, next day shipping at no additional cost
- Hose and fittings are designed to work as an engineered solution
- Steel and brass adapters and hydraulic quick disconnects available

- Maximized performance, minimal concern for liabilities
- 4:1 safety factor
- 1,000,000+ impulse cycle testing
- High-abrasion resistance covers with MSHA-approved flame resistance
- · Committed to on-time delivery